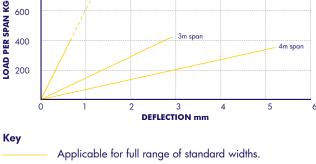

Pre-punched holes for fixing the earth bonding strap are located at each end of the ladder and fittings.

These illustrated graphs are indicative of the performance of Speedway SW4, SW5 and SW6 Cable Ladder in a typical continuous beam installation. The loading figures have been determined by actual load tests. For detailed loading data please contact our technical department.

# Speedway SW4 Load Deflection Data - Continuous Beam

-- Applicable for widths 150-600mm inc.