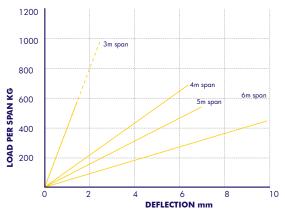

Pre-punched holes for fixing the earth bonding strap are located at each end of the ladder and fittings.

These illustrated graphs are indicative of the performance of Speedway SW4, SW5 and SW6 Cable Ladder in a typical continuous beam installation. The loading figures have been determined by actual load tests. For detailed loading data please contact our technical department.

### Speedway SW6 Load Deflection Data - Continuous Beam

...... Applicable for widths 150, 300 & 450mm inc.