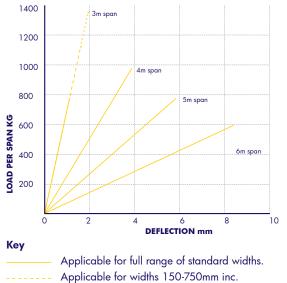

Pre-punched holes for fixing the earth bonding strap are located at each end of the ladder and fittings.

These illustrated graphs are indicative of the performance of Speedway SW4, SW5 and SW6 Cable Ladder in a typical continuous beam installation. The loading figures have been determined by actual load tests. For detailed loading data please contact our technical department.

## Speedway SW5 Load Deflection Data - Continuous Beam

Key

Applicable for full range of standard widths.

Applicable for widths 150-750mm inc.

| Speedway Cable Ladder System – Standard Material Gauges                              |                      |                    |            |           |           |           |           |           |            |
|--------------------------------------------------------------------------------------|----------------------|--------------------|------------|-----------|-----------|-----------|-----------|-----------|------------|
| Ladder<br>Type                                                                       | Material<br>& Finish | Side Wall<br>Gauge | Rung Gauge |           |           |           |           |           |            |
|                                                                                      |                      |                    | 150<br>mm  | 300<br>mm | 450<br>mm | 600<br>mm | 750<br>mm | 900<br>mm | 1050<br>mm |
| Speedway<br>SW4                                                                      | GY                   | 1.5mm              | 1.5mm      |           |           | 2.0mm     |           |           |            |
|                                                                                      | SS                   |                    | 1.5mm      |           |           |           |           |           |            |
|                                                                                      | GX                   |                    |            |           |           |           |           |           |            |
| Speedway<br>SW5                                                                      | GY                   | 1.5mm              | 1.5mm      |           |           | 2.0mm     |           |           |            |
|                                                                                      | SS                   | 2.0mm              | 2.0mm      |           |           |           |           |           |            |
|                                                                                      | GX                   |                    | 1.5mm      |           |           |           |           |           |            |
| Speedway<br>SW6                                                                      | GY                   |                    |            |           |           |           |           |           |            |
|                                                                                      | SS                   | 2.0mm              | 2.0mm      |           |           |           |           |           |            |
|                                                                                      | GX                   |                    |            |           |           |           |           |           |            |
| GY - Steel/Hot Dip Galvanized SS - Stainless Steel GX - Silicon Rich/Deep Galvanized |                      |                    |            |           |           |           |           |           |            |