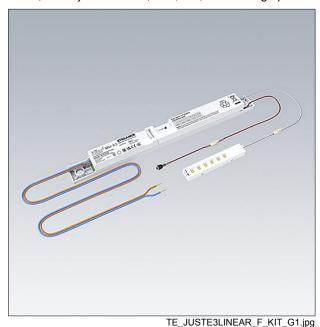

## JUST E3 LINEAR P&P KIT SelfTest LiFePo4

96700027

## Suspension kit competible with THORNeco

Emergency LED driver with Manual- or SelfTest function (adjustable via switch directly on the product), LiFePO4 battery, LED engine, indicator LED and test switch. Enables quick and easy conversion of THORNeco luminaires for emergency operation. Compatible with JULIE FLEX. SelfTest (EN62034) is ideal for monitoring larger buildings and multiple sites. LiFePo4 battery provides an optimum service life of the battery. Rated supply voltage: 230V; Supply frequency: 50/60Hz; Output power: 3,5W; Rated emergency duration: 3 hours; Battery: LiFePO4 6,4V 3,3Ah; Initial charge period: 24 hours; Ambient temperature (ta): 0°C to +25°C; weight: 0.34 kg