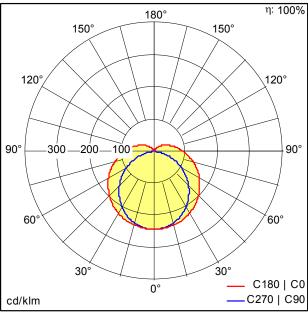

### **Light Distribution** STD - standard

TE POPPY\_LED\_1200\_2500\_840.ldt

- · Light Source: LED
- Luminaire luminous flux\*: 2500 lm
- · Luminaire efficacy\*: 104 lm/W
- · Colour Rendering Index min.: 80
- Correlated colour temperature: 4000 Kelvin
- Chromaticity tolerance (initial MacAdam): 5
- Rated median useful life\*: L70 50000h at 25°C
- · Ballast: 1x LED Con
- Luminaire input power\*: 24 W Power factor = 0.9
- Dimming: Fixed output