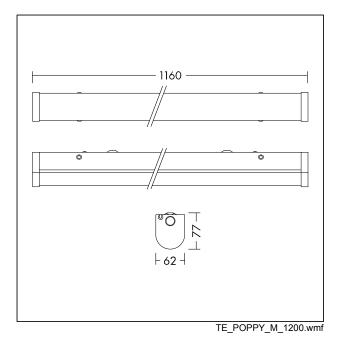

Diffuser: polycarbonate, opal.

End caps: polycarbonate, white (RAL 9002).

Weight: 2 kg

TE\_POPPY\_F\_persp.jpg