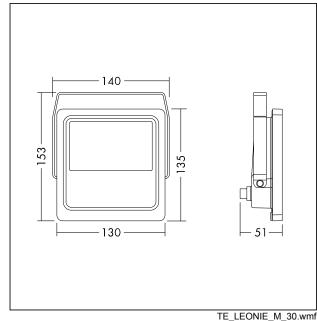

Body: Aluminium die-cast (<5% copper)

Bracket: Steel, gray (RAL 9006)

Cover: Tempered glass

Lens: PC Weight: 0,53 kg

STD - standard