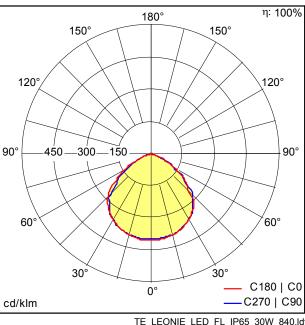

## **Light Distribution**

TE\_LEONIE\_LED\_FL\_IP65\_30W\_840.ldt

· Light Source: LED

· Luminaire luminous flux\*: 3000 lm

· Luminaire efficacy\*: 100 lm/W

• Colour Rendering Index min.: 80

• Correlated colour temperature: 4000 Kelvin

· Chromaticity tolerance (initial MacAdam): 5

· Rated median useful life\*: L70 50000h at 25°C

· Ballast: 1x LED Con

Luminaire input power\*: 30 W Power factor = 0.9

Dimming: Fixed output

All values marked with an \* are rated values. Luminous flux and connected electrical load are subject to an initial tolerance of +/- 10%. Unless stated otherwise, the values apply to an ambient temperature of 25°C.