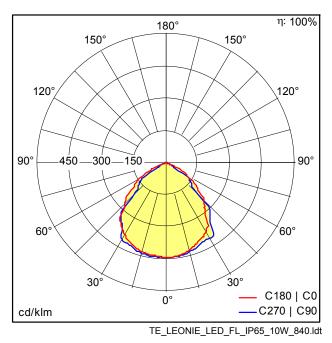

## **Light Distribution**

· Light Source: LED

· Luminaire luminous flux\*: 1000 lm

· Luminaire efficacy\*: 100 lm/W

• Colour Rendering Index min.: 80

• Correlated colour temperature: 4000 Kelvin

· Chromaticity tolerance (initial MacAdam): 5