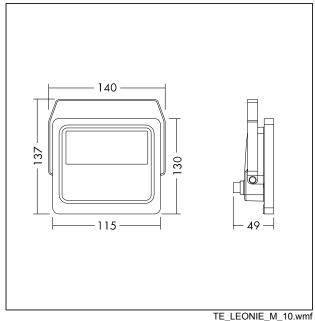

Body: Aluminium die-cast (<5% copper) Bracket: Steel, gray (RAL 9006)

Cover: Tempered glass

Lens: PC Weight: 0,45 kg

STD - standard