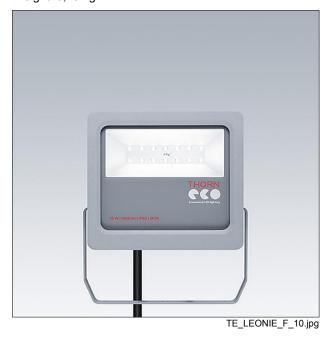

### LED Floodlight

Very lightweight, compact and streamline design. Universal mounting bracket allows wall or surface mounting with the possibility of tilting upwards or downwards. Suitable to use with the "LEONIE PLUG&PLAY MWS" presence sensor (available as accessory). Prewired with mains cable.

Body: Aluminium die-cast (<5% copper) Bracket: Steel, gray (RAL 9006)

Cover: Tempered glass

Lens: PC Weight: 0,45 kg

STD - standard