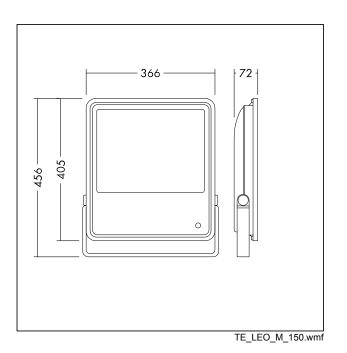

Body: Aluminium die-cast (<5% copper) Bracket: Steel, gray (RAL 9006) Cover: Tempered glass Lens: PC Weight: 6,6 kg