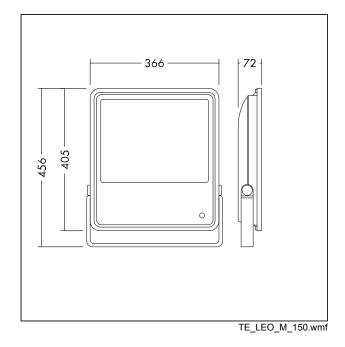

Body: Aluminium die-cast (<5% copper)

Bracket: Steel, gray (RAL 9006)

Cover: Tempered glass

Lens: PC Weight: 6,6 kg