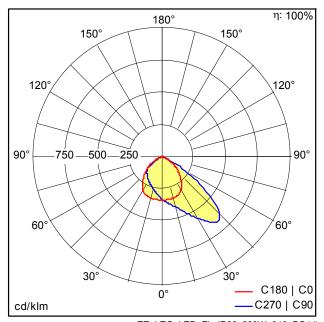

## **Light Distribution**

TE\_LEO\_LED\_FL\_IP66\_200W\_840\_PC.ldt

- · Light Source: LED
- Luminaire luminous flux\*: 20000 Im
- · Luminaire efficacy\*: 100 lm/W
- Colour Rendering Index min.: 80
- Correlated colour temperature\*: 4000 Kelvin
- · Chromaticity tolerance (initial MacAdam)\*: 5
- · Rated median useful life\*: 50000h L70 at 25°C
- · Ballast: 1x LED Con
- Luminaire input power\*: 200 W Power factor = 0.9
- Dimming: Fixed output