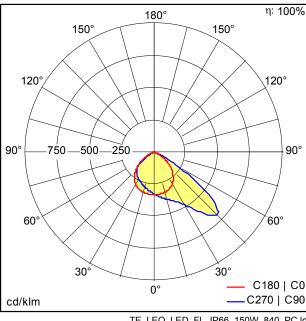

## **Light Distribution**

## STD - standard

TE\_LEO\_LED\_FL\_IP66\_150W\_840\_PC.ldt

- · Light Source: LED
- Luminaire luminous flux\*: 15000 lm
- · Luminaire efficacy\*: 100 lm/W
- Colour Rendering Index min.: 80
- Correlated colour temperature\*: 4000 Kelvin
- Chromaticity tolerance (initial MacAdam)\*: 5
- Rated median useful life\*: 50000h L70 at 25°C
- · Ballast: 1x LED Con
- Luminaire input power\*: 150 W Power factor = 0.9
- Dimming: Fixed output