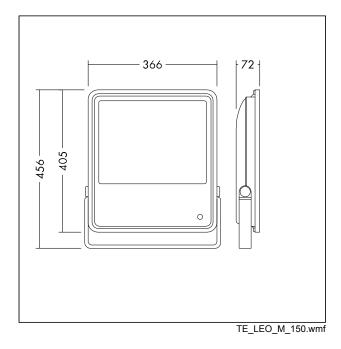

Body: Aluminium die-cast ( < 5% copper )

Bracket: Steel, gray (RAL 9006)

Cover: Tempered glass

Lens: PC

Total power: 150W Weight: 6,6 kg