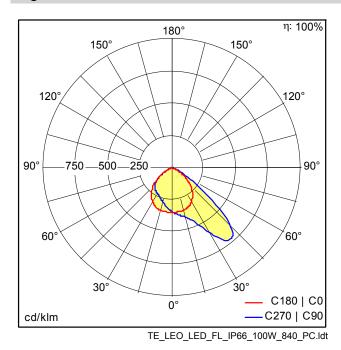

## LEO LED FL IP66 100W 840 PC

## LED Floodlight

High power LED Floodlight with asymmetrical light distribution - ideal for building facades and footpaths. Compact and streamline design. Climate membrane for automatic climate regulation inside the floodlight. Surge protection up to 10kV. Pre-wired with mains cable (3m). Integrated photocell.

Body: Aluminium die-cast (<5% copper) Bracket: Steel, gray (RAL 9006) Cover: Tempered glass Lens: PC Weight: 4,15 kg



## Light Distribution



THORN

96630253

TE\_LEO\_M\_75.wmf

## STD - standard

- · Light Source: LED
- Luminaire luminous flux\*: 10000 lm
- Luminaire efficacy\*: 100 lm/W
- Colour Rendering Index min.: 80
- Correlated colour temperature\*: 4000 Kelvin
- Chromaticity tolerance (initial MacAdam)\*: 5
- Rated median useful life\*:
- 50000h L70 at 25°C
- Ballast: 1x LED Con
- Luminaire input power\*: 100 W Power factor = 0.9
- Dimming: Fixed output

All values marked with an \* are rated values. Unless stated otherwise, the values apply to an ambient temperature of 25°C.