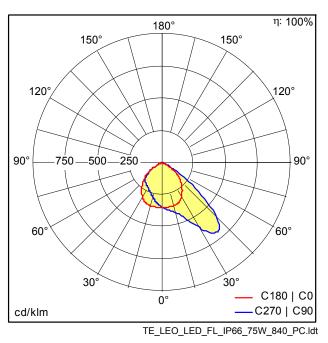

## **Light Distribution**

- · Light Source: LED
- · Luminaire luminous flux\*: 7500 lm
- · Luminaire efficacy\*: 100 lm/W
- Colour Rendering Index min.: 80
- Correlated colour temperature\*: 4000 Kelvin
- · Chromaticity tolerance (initial MacAdam)\*: 5
- · Rated median useful life\*: 50000h L70 at 25°C
- · Ballast: 1x LED Con
- Luminaire input power\*: 75 W Power factor = 0.9
- Dimming: Fixed output