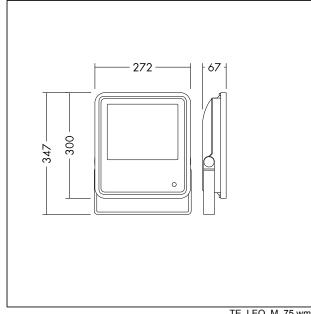

Body: Aluminium die-cast (<5% copper)

Bracket: Steel, gray (RAL 9006) Cover: Tempered glass

Lens: PC

TE\_LEO\_M\_75.wmf

STD - standard