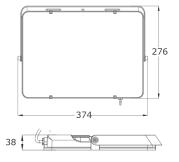

## Prowler 150W 4000K Datasheet

IP65 12750Lm LED Floodlight
PXPR150WSBY

| Dimensions            | 374*276*38mm |
|-----------------------|--------------|
| Input Voltage         | 230V AC 50Hz |
| Input Power           | 150W         |
| Power Factor          | ≥0.9         |
| Beam Angle            | 110°         |
| Housing Material      | Aluminium    |
| Luminous Flux         | 12750lm      |
| Color Rendering Index | ≥70          |
| Life Time             | 20,000h      |
| ССТ                   | 4000K        |
| LEDs                  | SMD 2835     |
| Protection Level      | IP65         |
| Net Weight            | 2524g        |
| Warranty              | 2 Years      |