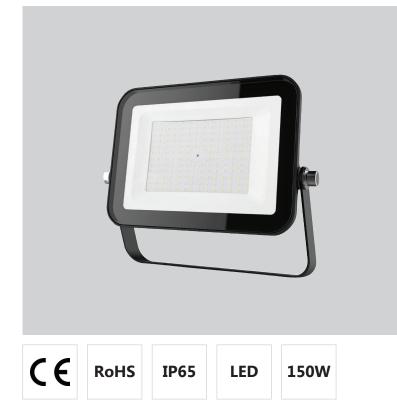

## Prowler 150W 4000K Datasheet

IP65 12750Lm LED Floodlight
PXPR150WSBY

| Dimensions            | 374*276*38mm |
|-----------------------|--------------|
| Input Voltage         | 230V AC 50Hz |
| Input Power           | 150W         |
| Power Factor          | ≥0.9         |
| Beam Angle            | 110°         |
| Housing Material      | Aluminium    |
| Luminous Flux         | 12750lm      |
| Color Rendering Index | ≥70          |
| Life Time             | 20,000h      |
| ССТ                   | 4000K        |
| LEDs                  | SMD 2835     |
| Protection Level      | IP65         |
| Net Weight            | 2524g        |
| Warranty              | 2 Years      |

## **Features & Applications**

Prelux Prowler LED Floodlights provide up to 70% energy savings compared to non-LED Floods.

The range is maintenance free and IP65 rated for all-weather outdoor applications making it ideal for general exterior/security lighting, garden lighting and commercial/industrial lighting applications.

The adjustable bracket enables the beam to be oriented and fixed at the required angle.