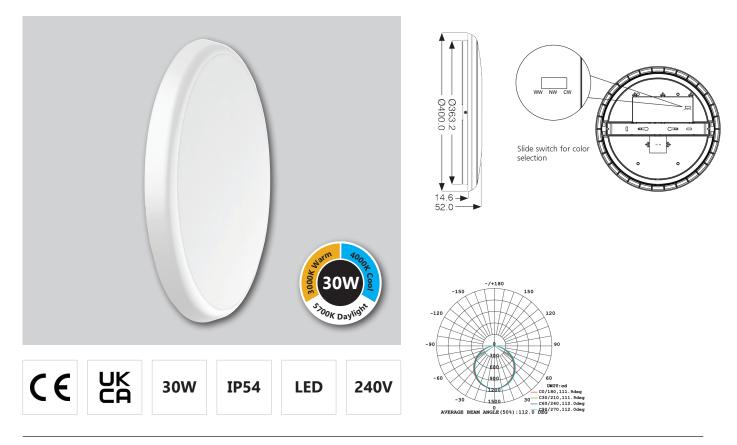

## **Othello CCT Dimmable Datasheet**

30W 2800-3840Lm LED Bulkhead / Ceiling Light PXOTH30CCTD

| Dimensions               | Ø400*52mm                             |
|--------------------------|---------------------------------------|
| Weight                   | 0.93Kg                                |
| Material                 | PC Base                               |
| Colour/Finish            | White                                 |
| IK Rating                | IK10                                  |
| Voltage/Frequency        | 200-240V 50Hz                         |
| Luminous Flux            | 2800Lm (WW), 3480lm (CW), 3000Lm (DL) |
| Luminous Efficacy        | 100Lm/W                               |
| Color Rendering Index    | >80                                   |
| CCT Colour Temp          | 3000K / 4000K / 5700K                 |
| SDCM Colour Consistency  | <6                                    |
| UGR Unified Glare Rating | -                                     |
| LEDs                     | 2835 SMD                              |
| Light Control            | Triac Dimming (8-100%)                |
| Beam Angle               | 120°                                  |
| Adjustable               | No                                    |
| Chip                     | SMD                                   |
| Maintained Luminous Flux | L80 (B10) 40,000h                     |
| Warranty                 | 3 Years                               |
|                          |                                       |

## **Features & Applications**

The Othello CCT comes with the ability to choose either warm, cool or daylight colour temperatures by sliding a switch on installation of the product.

The IP54 protection rating also makes it suitable for a wider range of applications, including stairwells, corridors and toilet facilities.