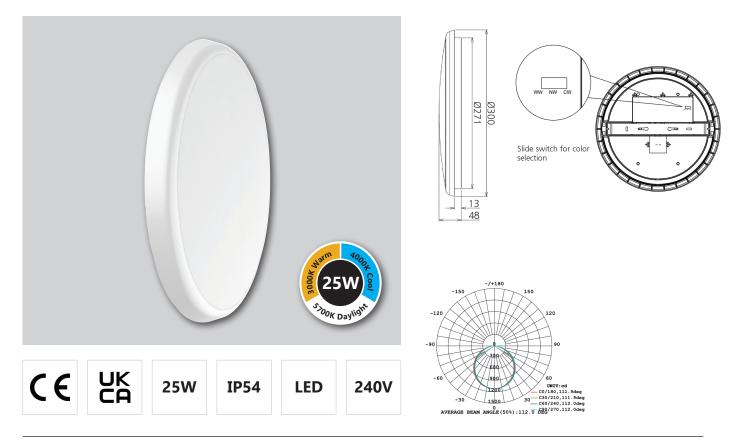

## **Othello CCT Dimmable Datasheet**

25W 2400-2650Lm LED Bulkhead / Ceiling Light PXOTH25CCTD

| Dimensions               | Ø300*48mm                             |
|--------------------------|---------------------------------------|
| Weight                   | 0.93Kg                                |
| Material                 | PC Base                               |
| Colour/Finish            | White                                 |
| IK Rating                | IK10                                  |
| Voltage/Frequency        | 200-240V 50Hz                         |
| Luminous Flux            | 2400Lm (WW), 2650lm (CW), 2550Lm (DL) |
| Luminous Efficacy        | 100Lm/W                               |
| Color Rendering Index    | >80                                   |
| CCT Colour Temp          | 3000K / 4000K / 5700K                 |
| SDCM Colour Consistency  | <6                                    |
| UGR Unified Glare Rating | -                                     |
| LEDs                     | 2835 SMD                              |
| Light Control            | Triac Dimming (8-100%)                |
| Beam Angle               | 120°                                  |
| Adjustable               | No                                    |
| Chip                     | SMD                                   |
| Maintained Luminous Flux | L80 (B10) 40,000h                     |
| Warranty                 | 3 Years                               |
|                          |                                       |

## **Features & Applications**

The Othello CCT comes with the ability to choose either warm, cool or daylight colour temperatures by sliding a switch on installation of the product.

The IP54 protection rating also makes it suitable for a wider range of applications, including stairwells, corridors and toilet facilities.