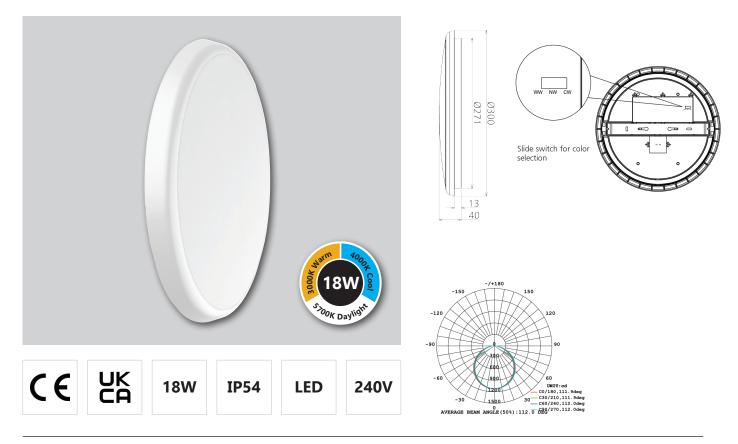

## **Othello CCT Dimmable Datasheet**

18W 1710-1890Lm LED Bulkhead / Ceiling Light PXOTH18CCTD

| Dimensions               | Ø300*40mm                             |
|--------------------------|---------------------------------------|
| Weight                   | 0.93Kg                                |
| Material                 | PC Base                               |
| Colour/Finish            | White                                 |
| IK Rating                | IK10                                  |
| Voltage/Frequency        | 200-240V 50Hz                         |
| Luminous Flux            | 1710Lm (WW), 1890lm (CW), 1855Lm (DL) |
| Luminous Efficacy        | 100Lm/W                               |
| Color Rendering Index    | >80                                   |
| CCT Colour Temp          | 3000K / 4000K / 5700K                 |
| SDCM Colour Consistency  | <6                                    |
| UGR Unified Glare Rating | -                                     |
| LEDs                     | 2835 SMD                              |
| Light Control            | Triac Dimming (8-100%)                |
| Beam Angle               | 120°                                  |
| Adjustable               | No                                    |
| Chip                     | SMD                                   |
| Maintained Luminous Flux | L80 (B10) 40,000h                     |
| Warranty                 | 3 Years                               |
|                          |                                       |

## **Features & Applications**

The Othello CCT comes with the ability to choose either warm, cool or daylight colour temperatures by sliding a switch on installation of the product.

The IP54 protection rating also makes it suitable for a wider range of applications, including stairwells, corridors and toilet facilities.