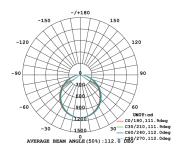

**CCT Colour Temp** 3000K / 4000K / 5700K

SDCM Colour Consistency <6
UGR Unified Glare Rating -

LEDs 2835 SMD

**Light Control** Triac Dimming (8-100%)

Beam Angle120°AdjustableNoChipSMD

Maintained Luminous Flux L80 (B10) 40,000h