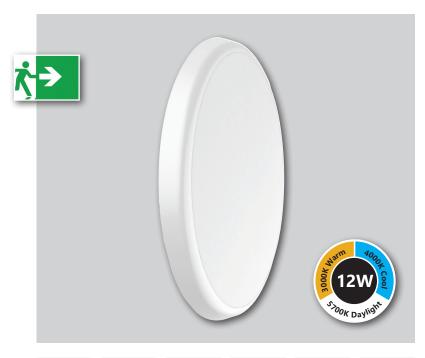

## Othello CCT Dimmable EM Datasheet

12W 1150-1300Lm LED Bulkhead / Ceiling Light

**PXOTH12CCTDE** 

12W

IP54

LED

240V

Web: www.ecilighting.ie

## **Features & Applications**

The Othello CCT comes with the ability to choose either warm, cool or daylight colour temperatures by sliding a switch on installation of the product.

The IP54 protection rating also makes it suitable for a wider range of applications, including stairwells, corridors and toilet facilities.

The slim design and superior quality finish also makes the Othello CCT range a superb choice when aesthetics are a consideration.

| Options Available |                      |
|-------------------|----------------------|
| Casambi Module    | Available on Request |