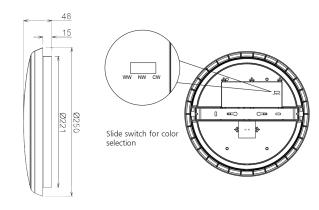

DimensionsØ250\*48mmWeight0.76KgMaterialPC BaseColour/FinishWhiteIK RatingIK10

Voltage/Frequency 200-240V 50Hz

**Luminous Flux** 1150Lm (WW), 1300lm (CW), 1250Lm (DL)

Luminous Efficacy 100Lm/W Color Rendering Index >80

**CCT Colour Temp** 3000K / 4000K / 5700K

SDCM Colour Consistency <6
UGR Unified Glare Rating -

LEDs 2835 SMD

**Light Control** Triac Dimming (8-100%)

Beam Angle120°AdjustableNoChipSMD

Maintained Luminous Flux L80 (B10) 40,000h

## **Features & Applications**

The Othello CCT comes with the ability to choose either warm, cool or daylight colour temperatures by sliding a switch on installation of the product.

The IP54 protection rating also makes it suitable for a wider range of applications, including stairwells, corridors and toilet facilities.