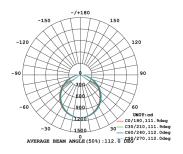

Luminous Efficacy 100Lm/W
Color Rendering Index >80

**CCT Colour Temp** 3000K / 4000K / 5700K

SDCM Colour Consistency <6 UGR Unified Glare Rating -

LEDs 2835 SMD

**Light Control** Triac Dimming (8-100%)

Beam Angle 120°
Adjustable No
Chip SMD