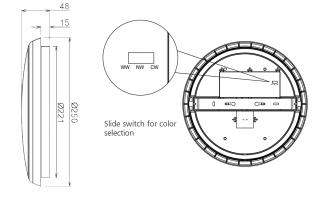

## PXOTH12CCTD

12W

IP54

LED

240V

DimensionsØ250\*48mmWeight0.76KgMaterialPC BaseColour/FinishWhiteIK RatingIK10

Voltage/Frequency 200-240V 50Hz

**Luminous Flux** 1150Lm (WW), 1300lm (CW), 1250Lm (DL)

## Features & Applications

The Othello CCT comes with the ability to choose either warm, cool or daylight colour temperatures by sliding a switch on installation of the product.

The IP54 protection rating also makes it suitable for a wider range of applications, including stairwells, corridors and toilet facilities.