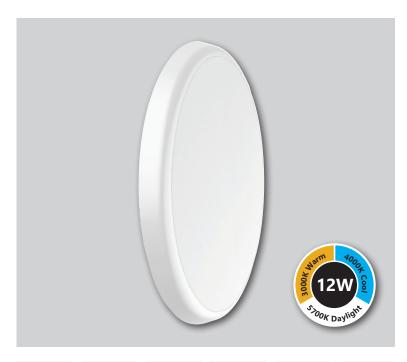

## **Othello CCT Dimmable Datasheet**

12W 1150-1300Lm LED Bulkhead / Ceiling Light

## PXOTH12CCTD

12W

IP54

LED

240V

DimensionsØ250\*48mmWeight0.76KgMaterialPC BaseColour/FinishWhiteIK RatingIK10

Voltage/Frequency 200-240V 50Hz

**Luminous Flux** 1150Lm (WW), 1300lm (CW), 1250Lm (DL)

## Features & Applications

The Othello CCT comes with the ability to choose either warm, cool or daylight colour temperatures by sliding a switch on installation of the product.

The IP54 protection rating also makes it suitable for a wider range of applications, including stairwells, corridors and toilet facilities.