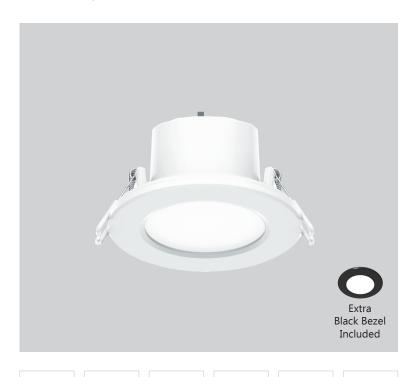

## Monza II 10W Datasheet

CCT 850-1000Lm LED Downlight

PXMZV210W

10W

IP65

LED

240V

**Dimensions** ø105\*58.4mm, ø85mm Cutout

## **Features & Applications**

Monza II comes with an IP65 protection rating, aluminium body and 85mm cutout, making it ideal for use as outdoor soffit lighting.

An extra black bezel is included with this fitting to provide more flexibility.