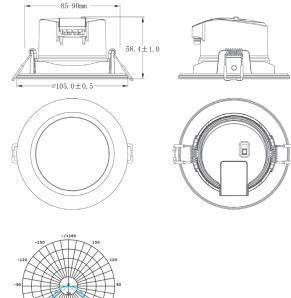

## Monza II 10W Datasheet

CCT 850-1000Lm LED Downlight

PXMZV210W

10W

IP65

LED

240V

**Dimensions** ø105\*58.4mm, ø85mm Cutout