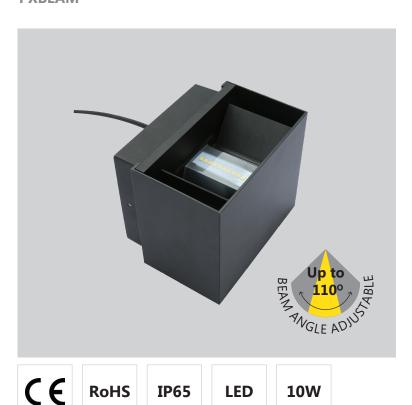

## **Beam Adjustable Datasheet**

10W 750Lm LED Wall Light

**PXBEAM** 

| Dimensions                   | 120*96.8*100mm       |
|------------------------------|----------------------|
| Input Voltage                | AC220~240V/50-60Hz   |
| Input Power                  | 10W                  |
| Power Factor                 | ≥0.9                 |
| Beam Angle                   | 110° for single side |
| Housing Material             | ADC12 Aluminium      |
| Housing Colour               | Black RAL 9005       |
| Luminous Flux                | 750lm                |
| <b>Color Rendering Index</b> | >80                  |
| Driver                       | Built-in             |
| Life Time                    | 50,000h              |
| ССТ                          | 3000K                |
| LEDs                         | SMD                  |
| Protection Level             | IP65                 |
| <b>Working Temperature</b>   | -20°C~+45°C          |
| Efficiency                   | ≥90%                 |
| <b>Luminous Efficacy</b>     | >75lm/W              |
| Installation                 | Wall mounted         |
| Warranty                     | 3 Years              |

## **Features & Applications**

With up and down beam angles that are independently adjustable from narrow up to  $110^\circ$ , Beam is capable of producing dozens of different lighting effects in a single, minimalist fitting.

- Up & down wall lights are independently adjustable
- Dozens of different lighting effects in one fitting
- IP65 Protection Rating suitable for indoors/outdoors
- Up to 110° beam angle (for single side)
- Aluminium heat sink for excellent thermal dissipation
- 50,000 hour lifetime
- 3 year warranty