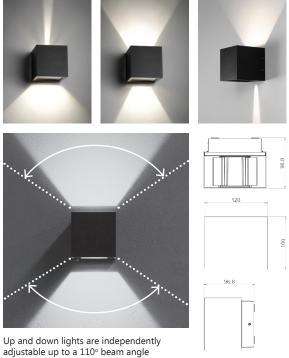

## **Features & Applications**

With up and down beam angles that are independently adjustable from narrow up to  $110^\circ$ , Beam is capable of producing dozens of different lighting effects in a single, minimalist fitting.

- Up & down wall lights are independently adjustable
- Dozens of different lighting effects in one fitting
- IP65 Protection Rating suitable for indoors/outdoors
- Up to 110° beam angle (for single side)
- Aluminium heat sink for excellent thermal dissipation
- 50,000 hour lifetime
- 3 year warranty