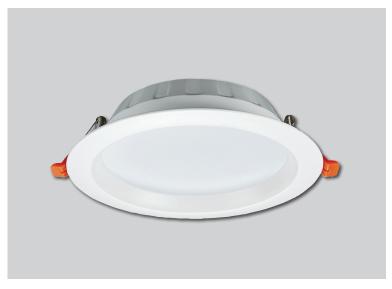

## **Roma 24W Datasheet**

4000K 1920Lm LED Downlight

PXR24W4K

**RoHS** 

**IP20** 

**LED** 

24W

| Input Rated Voltage | AC220V     |
|---------------------|------------|
| Wattage             | 24W±1W     |
| Power Factor        | ≥0.95      |
| Lumen Output ±5%    | 1920lm     |
| Beam Angle          | 105°       |
| Colour Temperature  | 4000K      |
| Lifespan            | 25,000h    |
| CRI                 | ≥80        |
| Dimensions          | Ø230*50mm  |
| Cutout              | Ø190-210mm |
| Lamp Efficiency     | 771m/W     |
| LED Source          | SMD        |
| Ingress Protection  | IP20       |
| Driver              | KEGU       |
| Installation        | Recessed   |
| Warranty            | 3 Years    |

## **Features & Applications**

The Prelux Roma 24W SMD LED is an ideal solution for most indoor application areas.

- Cable clamp, strain relief bushing & FRP isolating sleeve to avoid damage
- Excellent performance heat sink design
- Optimized LED arrangement to get perfect light distribution curve
- Low glare rate, good light quality output
- Also available in 5W, 12W and 18W versions