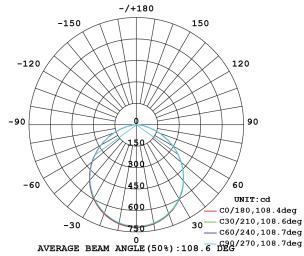

## **Roma 24W Datasheet**

4000K 1920Lm LED Downlight

PXR24W4K

**RoHS** 

**IP20** 

**LED** 

24W

| Input Rated Voltage | AC220V     |
|---------------------|------------|
| Wattage             | 24W±1W     |
| Power Factor        | ≥0.95      |
| Lumen Output ±5%    | 1920lm     |
| Beam Angle          | 105°       |
| Colour Temperature  | 4000K      |
| Lifespan            | 25,000h    |
| CRI                 | ≥80        |
| Dimensions          | Ø230*50mm  |
| Cutout              | Ø190-210mm |
| Lamp Efficiency     | 771m/W     |
| LED Source          | SMD        |
| Ingress Protection  | IP20       |
| Driver              | KEGU       |
| Installation        | Recessed   |
| Warranty            | 3 Years    |