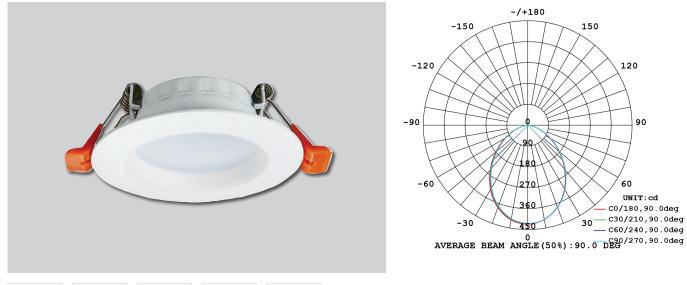

## **Roma 12W Datasheet**

4000K 960Lm LED Downlight PXR12W4K

| CE Rot | IS IP20 | LED | 12W |  |
|--------|---------|-----|-----|--|
|--------|---------|-----|-----|--|

| Input Rated Voltage | AC220V     |  |
|---------------------|------------|--|
| Wattage             | 12W±1W     |  |
| Power Factor        | ≥0.45      |  |
| Lumen Output ±5%    | 960lm      |  |
| Beam Angle          | 90°        |  |
| Colour Temperature  | 4000K      |  |
| Lifespan            | 25,000h    |  |
| CRI                 | ≥80        |  |
| Dimensions          | Ø140*50mm  |  |
| Cutout              | Ø105-120mm |  |
| Lamp Efficiency     | 77lm/W     |  |
| LED Source          | SMD        |  |
| Ingress Protection  | IP20       |  |
| Driver              | KEGU       |  |
| Installation        | Recessed   |  |
| Warranty            | 3 Years    |  |

## **Features & Applications**

The Prelux Roma 12W SMD LED is an ideal solution for most indoor application areas.

- Cable clamp, strain relief bushing & FRP isolating sleeve to avoid damage
- Excellent performance heat sink design
- Optimized LED arrangement to get perfect light distribution curve
- Low glare rate, good light quality output
- Also available in 5W, 18W and 24W versions