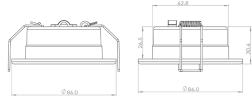

## **PXCOMETV2**

Multi Watt

IP65

LED

240V

**Dimensions (mm)** ø86 x 31mm, ø65-70mm Cutout

Weight (Kg) 0.2Kg
Material Iron & PC

**Colour/Finish** White (Additional bezel finishes available)