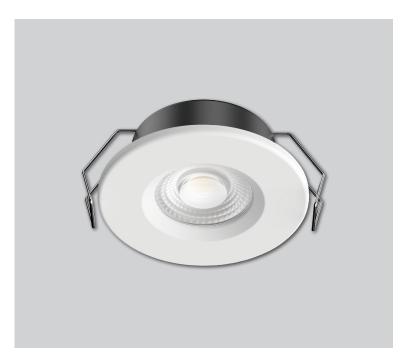

## Comet (II) 4W/6W Fire Rated

IP65 498-696Lm 4CCT Dimmable LED Downlight

## **PXCOMETV2**

Multi Watt

IP65

LED

240V

**Dimensions (mm)** ø86 x 31mm, ø65-70mm Cutout

Weight (Kg) 0.2Kg
Material Iron & PC

**Colour/Finish** White (Additional bezel finishes available)

## Features & Applications

Comet (II) IP65 Multi-Watt is a tool free, plug and play LED downlight which is fire rated 30/60/90 mins and is suitable for both commercial and domestic applications.

The fitting bezel comes in white as standard with the option of a number of different finishes also available (to be ordered separately).