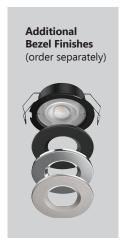

## Features & Applications

Comet (II) IP65 Multi-Watt is a tool free, plug and play LED downlight which is fire rated 30/60/90 mins and is suitable for both commercial and domestic applications.

The fitting bezel comes in white as standard with the option of a number of different finishes also available (to be ordered separately).

| <b>Options Available</b> |             |
|--------------------------|-------------|
| <b>Light Controls</b>    | Casambi *CM |

| Additional Bezel Finishes (to be ordered separately) |            |
|------------------------------------------------------|------------|
| Black                                                | PXCOMETBZ1 |
| Chrome                                               | PXCOMETBZ2 |
| Brushed Steel                                        | PXCOMETBZ3 |