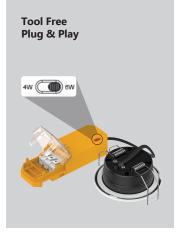

## Features & Applications

Comet (II) IP65 Multi-Watt is a tool free, plug and play LED downlight which is fire rated 30/60/90 mins and is suitable for both commercial and domestic applications.

The fitting bezel comes in white as standard with the option of a number of different finishes also available (to be ordered separately).