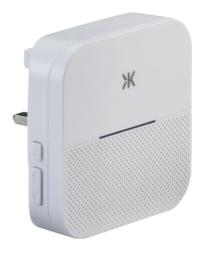

## **DCRW**

Wireless Plug in Receiver - white

www.mlaccessories.co.uk

| MLA PART CODE                            | DCRW                                        |
|------------------------------------------|---------------------------------------------|
| DESCRIPTION                              | Wireless Plug in Receiver - white           |
| NET WEIGHT (KG)                          | 0.11                                        |
| FINISH                                   | White                                       |
| DIMENSIONS (MM)                          | Height - 81<br>Width - 81.5<br>Depth - 26.2 |
| CONSTRUCTION                             | Construction - Polycarbonate                |
| CLASS                                    | II                                          |
| IP RATING                                | IP20                                        |
| INPUT VOLTAGE                            | 230V 50Hz                                   |
| WARRANTY                                 | 1year(s)                                    |
| MANUFACTURED IN ACCORDANCE WITH          | EN 62368-1                                  |
| ORIGIN OF MANUFACTURE                    | China                                       |
| DECLARATION OF CONFORMITY (HELD ON FILE) | Yes                                         |
| EAN                                      | 5056270827569                               |