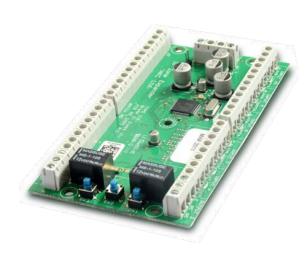

## **SW-EXT10** 10 Zone Expander

The SW-EXT10 is a ten zone expander for the SW-1070 panel range.

It comes as a PCB circuit board assembly that fits inside the SW-1070's housing. There is a boxed version (SW-EXT10B) for remote expansion.

## Features:

- All 10 expander zones analysed for inertia sensors
- 2 fully programmable changeover relays
- LED indicator for each relay
- Switch to activate each relay manually
- Voltage: 10Vdc to 15Vdc
- Current: 80mA quiescent 160mA (relays on)

- Temperature: -10 to +40°C
- Weight: 95g (SW-EXT10)
- 460g (SW-EXT10B)
- Size: 125 x 72 x 15mm (SW-EXT10)
- 236 x 166 x 42mm (SW-EXT10B)
- BS 8243 & PD6662
- EN 50131-1 Grade 2 Class II