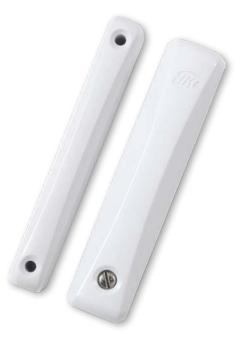

## **Extra Slim Sensor** Small Profile Inertia Sensor

Building on our long tradition of manufacturing stable and robust inertia sensors and magnetic contacts, HKC is pleased to introduce its Extra Slim wired sensor.

The sensor is designed to fit onto the smallest of door and window frames without any compromise.

## Features:

- Slim profile for aesthetically sensitive applications
- Element inside Inertia head automatically self-align i.e. mounting is omnidirectional
- Available in white or brown
- Available with and without Magnetic Contacts
- Magnetic Contact activation gap is same on left and right
- "REED" terminal blocks can be used as spare terminals on the non-MC products