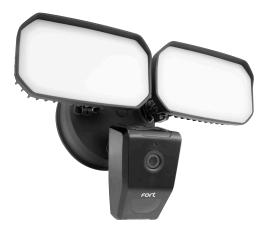

## **Technical Specification**

**Product Code: ECSPCAMFLB** 

**Description:** Wi-Fi Security Floodlight with Camera - Black

**General Information** 

**Dimensions** 283mm x 133mm x 184mm

Sensor Size 1/2.7° Camera Angle 110°

Effective Pixels 2MP (1920 X 1080)

IR Distance 5 - 10m

Number of PIRs 1

PIR Range <8m

Warranty 1 Year

**Luminaire Output** 

Colour Temperature 5000K
Floodlight Output 2000 Lumens
Beam Angle 110°

Power

Operating Voltage 110 - 220V AC Consumption <25W

Construction

Material ABS & Aluminium Alloy

Fixing Surface
Colour Black

Recorder

Storage Device Micro SD Card (Up to 128GB)

Video Resolution HD 1080p Video Compression H.264 Audio Compression G711a **Transmission** 

Router Transmission 2.4GHz (IEEE 802.11 b/g/n)
Router Transmission Range 150m (open field)

Environmental

IP Rating IP65

Operating Temperature -10°C to 40°C

Fort Flood Light Camera, User Manual, Mounting Bracket, 8GB MicroSD Card, Mounting Screws & Wall plugs

## **Features**

Integrated with ClickSmart+ app
Wi-Fi 1080p Security Light for Remote Viewing
Two-Way audio
Notifications via APP
Remotely Dim or Turn On/Off The LED Lamp
Manual Alarm Feature
8GB MicroSD Card Included