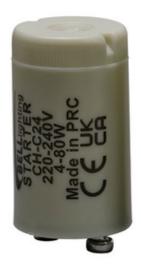

## Starters

Starter - 4W-80W

Part Code: 12055

Our Starters are ideal for fluorescent tubes commonly used in recessed lighting applications.

4W-80W

**Email:** technical@belllighting.co.uk **Telephone:** 01924 893380

## Starters

| <b>Product Category</b> | Lamps / Lamp Accessories |  |
|-------------------------|--------------------------|--|
| Application             | Starter                  |  |
| Product Warranty        |                          |  |
| EAN                     | 5013588120553            |  |
| Commodity Code          | 8539909000               |  |
| Country of Origin       | CN                       |  |