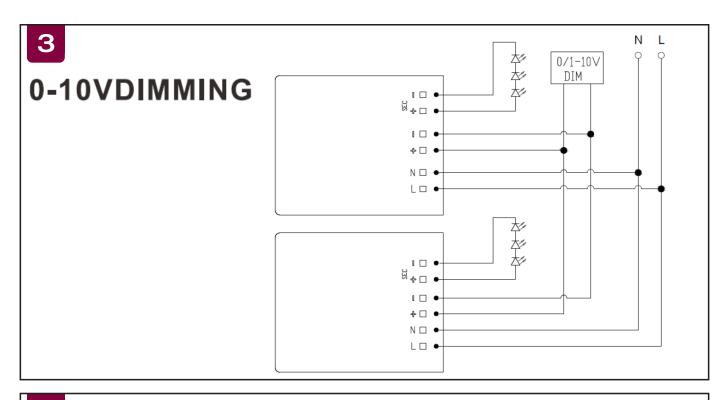

## **Installation Instructions**

Instrucciones de instalación, Instructions d'installation, Installationsanleitung, إر شادات التركيب , Installatie-instructies, Instruções de instalação, Installatie-instructies,

設置手順説明, Οδηγίες εγκατάστασης



Product Code: [ADDIM/30/MC]













Ansell Electrical Products Unit 6B, Stonecross Industrial Park, Yew Tree Way, Warrington,

Ansell (Sales & Distribution) Unit 2, M2 Business Park, Duncrue Street, Belfast. BT3 9AQ

Ansell (Sales & Distribution) Republic of Ireland Limited Unit G1, Block G, Calmount Park, Calmount Avenue Dublin 12. D12 TH56









(Spain Tel: 00 34 938 005642

WA3 3JD





## **SPECIFICATIONS**

| 3F LCII ICATIONS        |                                                                                                                                                                                                                                                                                                                   |  |  |  |  |
|-------------------------|-------------------------------------------------------------------------------------------------------------------------------------------------------------------------------------------------------------------------------------------------------------------------------------------------------------------|--|--|--|--|
| Model                   | KL30C-PDiiV, 1x30W