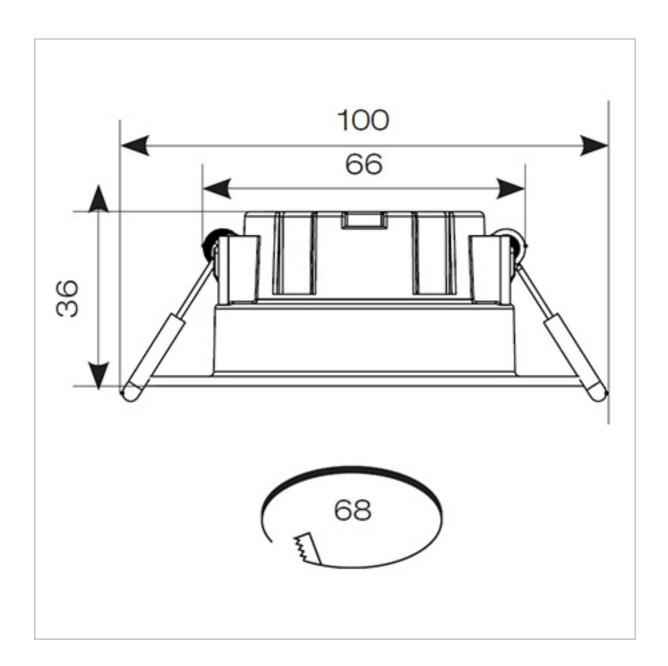

## **General Information**

| Lamp Type                      | LED        |
|--------------------------------|------------|
| IP Rating                      | IP44       |
| Class Protection               | 2          |
| Internal / External            | Internal   |
| Surface / Recessed / Suspended | Recessed   |
| Lifetime (Hrs)                 | L70 25,000 |
| Warranty (Years)               | 2          |
| Length (mm)                    | 100        |
| Height (mm)                    | 36         |
|                                |            |