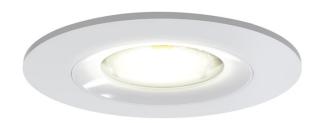

## **AERGO/WW**

## **Features**

Compact polycarbonate LED downlight suitable for residential applications

IP44 rating as standard allows for a range of installation applications

Low profile design with integral driver with loop-in, loop-out terminals for ease and speed of installation