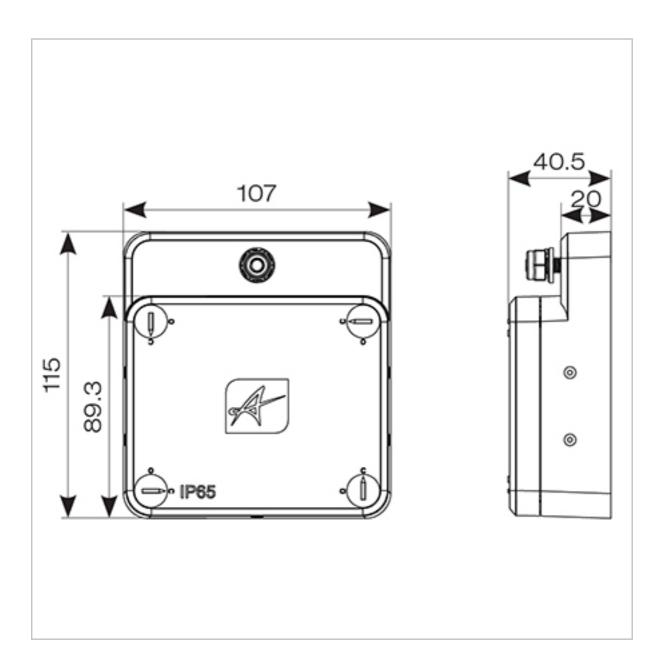

## **General Information**

| IP Rating                      | IP65     |
|--------------------------------|----------|
| IK Rating                      | IK08     |
| Internal / External            | External |
| Surface / Recessed / Suspended | Surface  |
| Warranty (Years)               | 5        |
| Width (mm)                     | 107      |
| Height (mm)                    | 115      |
| Depth (mm)                     | 40.5     |
|                                |          |