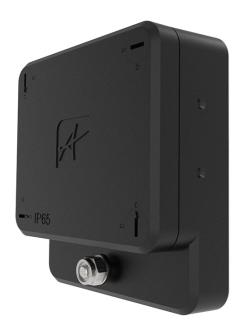

## **Features**

Unique, innovative IP65 adaptable installation box for mini floodlights (up to 5Kg)

Universal mounting allows for neat, tidy and speedy installation

Polycarbonate construction ideal for coastal and adverse weather applications

Central M6 fixing bolt with locking washer and shakeproof nut

20mm side and top drill outs for conduit, cable gland or sensor mounting

Generous, polycarbonate enclosure, suitable for housing smart wireless controls

IK08 impact rating offers superior product durability

Captive quick-release cover screws

Belfast: +44 (0) 2890 773750