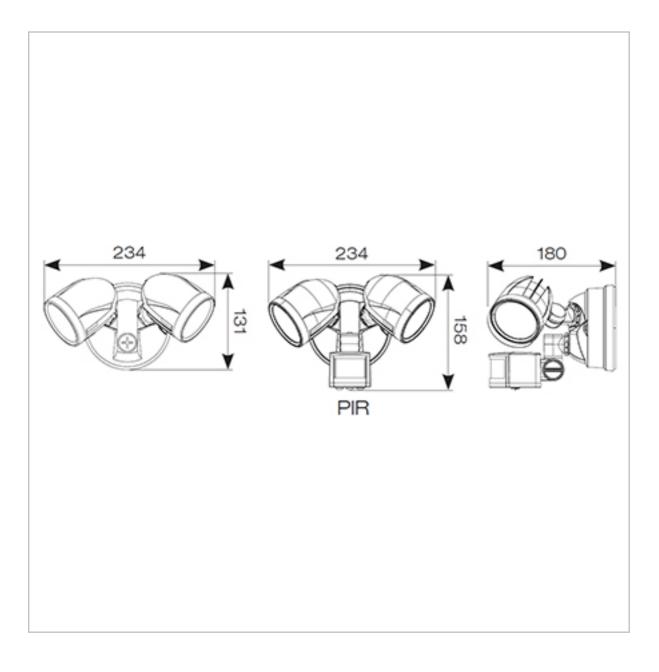

## **General Information**

| Colour / Finish                | White             |
|--------------------------------|-------------------|
| IP Rating                      | IP65              |
| Class Protection               | 1                 |
| Internal / External            | Internal/External |
| Surface / Recessed / Suspended | Surface           |
| Lifetime (Hrs)                 | L70 54,000        |
| Warranty (Years)               | 3                 |
| Width (mm)                     | 234               |
| Height (mm)                    | 131               |
| Depth (mm)                     | 180               |