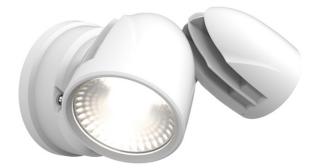

## AZEKER/WH

## Features

Flexible, compact and economic aluminium LED twin head floodlight suitable for residential applications

Twin adjustable heads provide greater flexibility and coverage

Selectable CCT between 3000K, 4000K and 6000K

## **General Information**

| Colour / Finish                | White             |
|--------------------------------|-------------------|
| IP Rating                      | IP65              |
| Class Protection               | 1                 |
| Internal / External            | Internal/External |
| Surface / Recessed / Suspended | Surface           |
| Lifetime (Hrs)                 | L70 54,000        |
| Warranty (Years)               | 3                 |
| Width (mm)                     | 234               |
| Height (mm)                    | 131               |
| Depth (mm)                     | 180               |