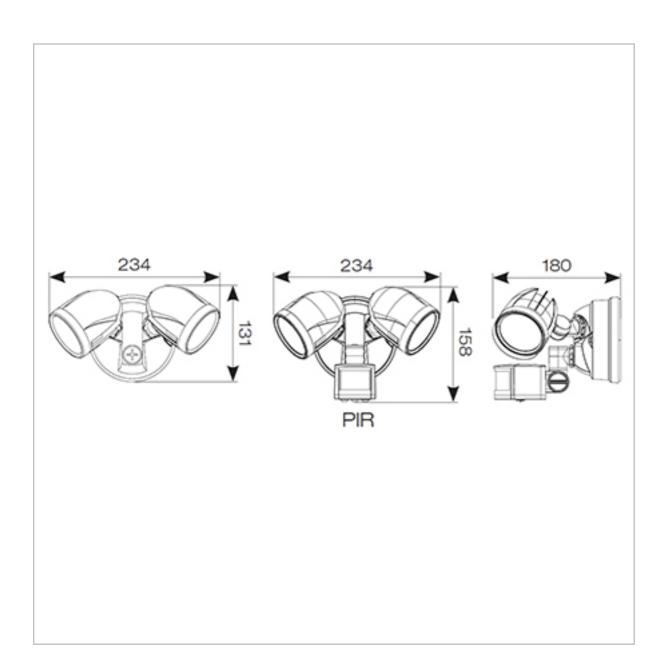

## **General Information**

| Colour / Finish                | Black             |
|--------------------------------|-------------------|
| IP Rating                      | IP65              |
| Class Protection               | 1                 |
| Internal / External            | Internal/External |
| Surface / Recessed / Suspended | Surface           |
| Lifetime (Hrs)                 | L70 54,000        |
| Warranty (Years)               | 3                 |
| Width (mm)                     | 234               |
| Height (mm)                    | 131               |
| Depth (mm)                     | 180               |
|                                |                   |