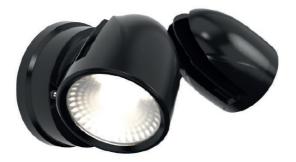

## **Features**

Flexible, compact and economic aluminium LED twin head floodlight suitable for residential applications

Twin adjustable heads provide greater flexibility and coverage

Selectable CCT between 3000K, 4000K and 6000K

PIR versions complete with 8hr manual override facility

Non-dimmable

Belfast: +44 (0) 2890 773750