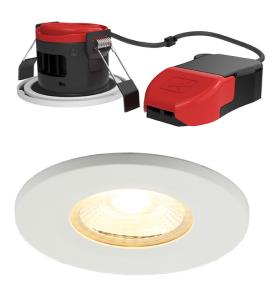

## **Features**

IP65 dimmable LED Fire Rated Downlight suitable for residential and hospitality applications

 $Remote \ driver \ with \ 2x1.5mm^2 + CPC \ loop-in, \ loop-out \ colour \ coded \ push \ fit \ piano \ terminals \ provide \ an \ easy \ and \ efficient \ installation$ 

Detachable LED driver for fast fix install

Low profile design and remote driver allows installation into shallow ceiling voids

Fully tested for 30, 60 and 90 minute ceiling types to meet Part B of building regulations

## **General Information**

| Lamp Type                      | LED                                                                                                                    |
|--------------------------------|------------------------------------------------------------------------------------------------------------------------|
| Colour / Finish                | Matt white                                                                                                             |
| Dimmable                       | Yes                                                                                                                    |
| Fire Rated                     | Yes                                                                                                                    |
| IP Rating                      | IP65                                                                                                                   |
| Class Protection               | 1                                                                                                                      |
| Internal / External            | Internal                                                                                                               |
| Surface / Recessed / Suspended | Recessed                                                                                                               |
| Lifetime (Hrs)                 | L70 60,000                                                                                                             |
| Warranty (Years)               | 5                                                                                                                      |
| CE Mark                        | Yes                                                                                                                    |
| Diameter (mm)                  | 90                                                                                                                     |
| Height (mm)                    | 55                                                                                                                     |
| Accessories                    | APRILEDPBZ/CH, APRILEDPBZ/SC, APRILEDPBZ/BLK, ACFLP/3, APRILEDP/CP/MW, APRILEDP/CP/CH, APRILEDP/CP/SC, APRILEDP/CP/BLK |