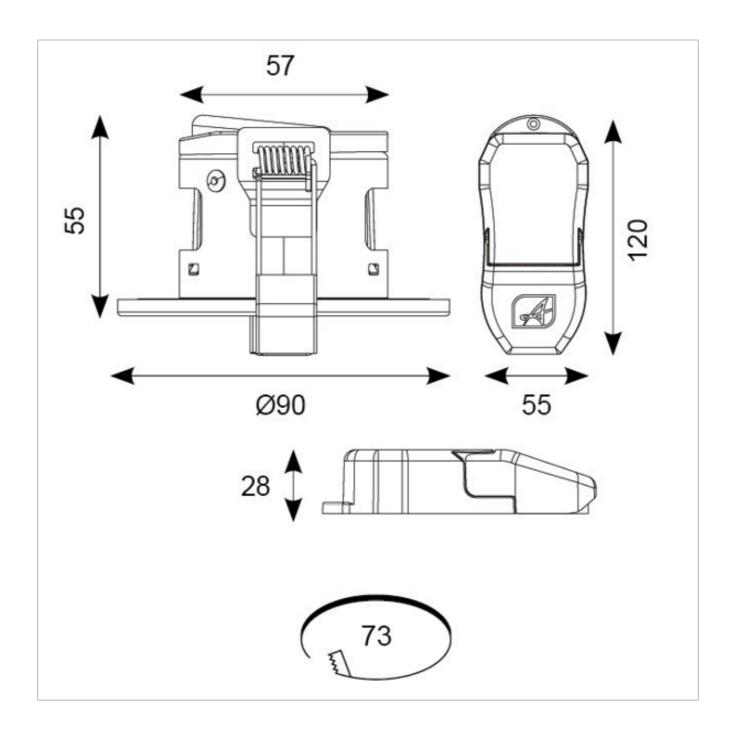

## **General Information**

| Lamp Type                      | LED                                                                                                                    |
|--------------------------------|------------------------------------------------------------------------------------------------------------------------|
| Colour / Finish                | Matt white                                                                                                             |
| Dimmable                       | Yes                                                                                                                    |
| Fire Rated                     | Yes                                                                                                                    |
| IP Rating                      | IP65                                                                                                                   |
| Class Protection               | 1                                                                                                                      |
| Internal / External            | Internal                                                                                                               |
| Surface / Recessed / Suspended | Recessed                                                                                                               |
| Lifetime (Hrs)                 | L70 60,000                                                                                                             |
| Warranty (Years)               | 5                                                                                                                      |
| CE Mark                        | Yes                                                                                                                    |
| Diameter (mm)                  | 90                                                                                                                     |
| Height (mm)                    | 55                                                                                                                     |
| Accessories                    | APRILEDPBZ/CH, APRILEDPBZ/SC, APRILEDPBZ/BLK, ACFLP/3, APRILEDP/CP/MW, APRILEDP/CP/CH, APRILEDP/CP/SC, APRILEDP/CP/BLK |