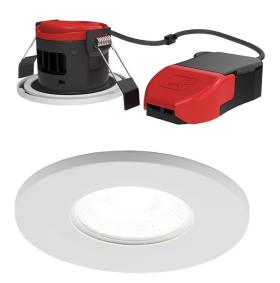

## **Features**

IP65 dimmable LED Fire Rated Downlight suitable for residential and hospitality applications

 $Remote \ driver \ with \ 2x1.5mm^2 + CPC \ loop-in, \ loop-out \ colour \ coded \ push \ fit \ piano \ terminals \ provide \ an \ easy \ and \ efficient \ installation$ 

Detachable LED driver for fast fix install

Low profile design and remote driver allows installation into shallow ceiling voids

Fully tested for 30, 60 and 90 minute ceiling types to meet Part B of building regulations

Fully tested to meet Part C (moisture), Part E (acoustic) and Part L (energy) of Building Regulations

Wide 60° beam angle for increased light distribution

Belfast: +44 (0) 2890 773750