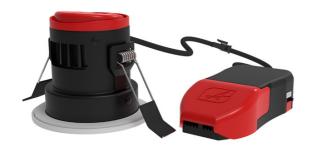

## **Features**

220-240V IP65 LED dimmable CCT fire rated architectural downlight suitable for residential and hospitality applications

Anti-glare design to create visual comfort

Supplied with matt white bezel as standard. Chrome, satin chrome and matt black bezels sold separately

Detachable LED driver for fast fix install

Low profile design and remote driver allow installation into shallow ceiling voids

Fully tested to meet Part C (moisture), Part E (acoustic) and Part L (energy) of Building Regulations