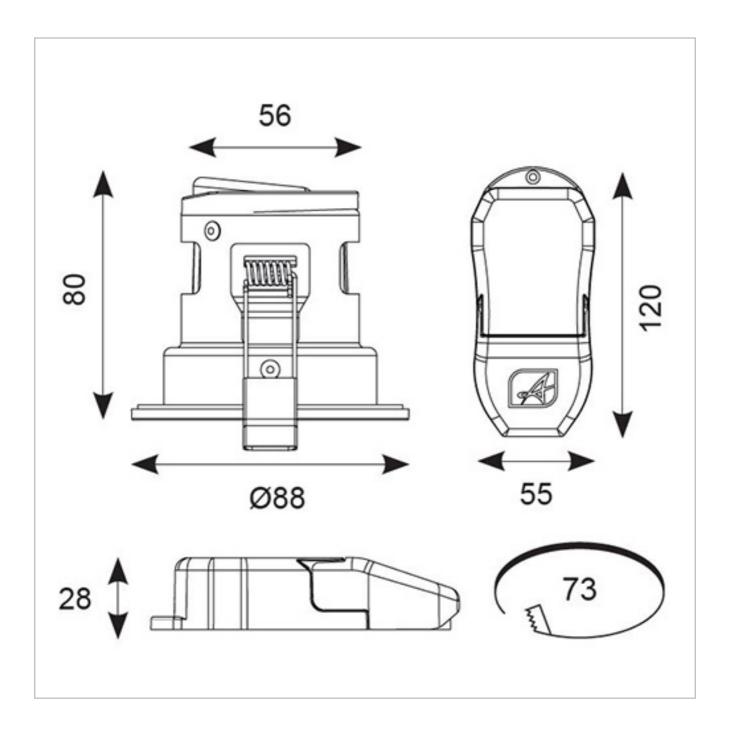

## **General Information**

| Lamp Type                      | LED                                                                               |
|--------------------------------|-----------------------------------------------------------------------------------|
| Colour / Finish                | Matt white                                                                        |
| Dimmable                       | Yes                                                                               |
| Fire Rated                     | Yes                                                                               |
| IP Rating                      | IP65                                                                              |
| Class Protection               | 2                                                                                 |
| Internal / External            | Internal                                                                          |
| Surface / Recessed / Suspended | Recessed                                                                          |
| Lifetime (Hrs)                 | L70 60,000                                                                        |
| Warranty (Years)               | 5                                                                                 |
| CE Mark                        | Yes                                                                               |
| Diameter (mm)                  | 88                                                                                |
| Height (mm)                    | 80                                                                                |
| Accessories                    | APRILEDPBZ/AG/WW, APRILEDPBZ/AG/BB, APRILEDPBZ/AG/CHB, APRILEDPBZ/AG/SCB, ACFLP/3 |