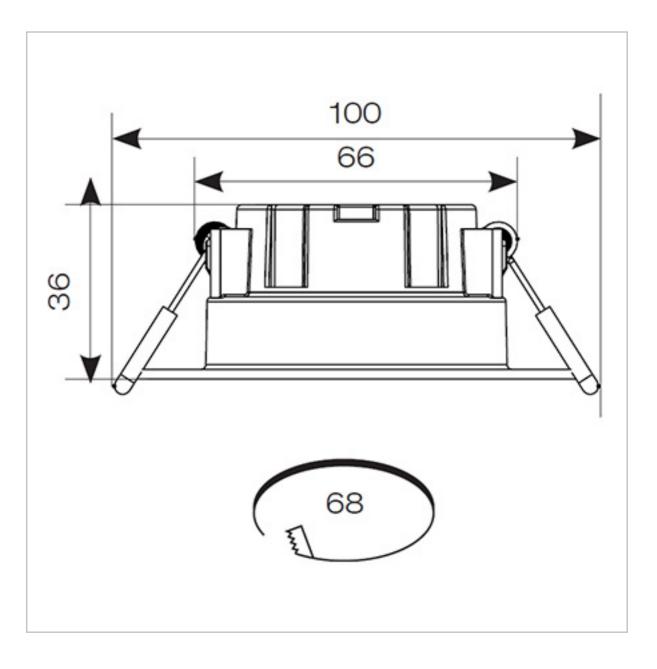

## **General Information**

| Lamp Type                      | LED        |
|--------------------------------|------------|
| IP Rating                      | IP44       |
| Class Protection               | 2          |
| Internal / External            | Internal   |
| Surface / Recessed / Suspended | Recessed   |
| Lifetime (Hrs)                 | L70 25,000 |
| Warranty (Years)               | 2          |
| Length (mm)                    | 100        |
| Height (mm)                    | 36         |
|                                |            |