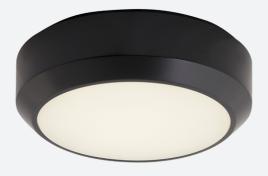

## Delta

Delta Code: ADLED\*/\*\*/CCT

| Category      | Bulkheads                                     |
|---------------|-----------------------------------------------|
| Application   | Ancillary, Commercial, Education, Healthcare, |
|               | Industrial, Outdoor                           |
| Specification | Performance                                   |

## **PRODUCT FEATURES**

- All polycarbonate multi-purpose LED round bulkhead suitable for ancillary areas and industrial applications
- Internal CCT selector switch allows the installer to choose the CCT between 3000K and 4000K
- Unique Visiluxe diffuser allows 90% light transmission from LED source for increased performance
- Push fit feed-in, feed-out terminals for speed and ease of installation
- Supplied c/w optional trim attachment which provides a more commercially aesthetic appearance
- Instant light output and unlimited switching