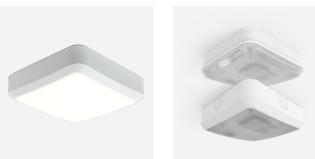

## **Astro**

**Astro** 

Code: AALED\*/\*\*/CCT

## Category Bulkheads Application Ancillary, Commercial, Education, Healthcare, Industrial, Outdoor Specification Architectural

- All polycarbonate multi-purpose LED square bulkhead suitable for ancillary areas and industrial applications
- Internal CCT selector switch allows the installer to choose the CCT between 3000K and 4000K
- Unique Visiluxe diffuser allows 90% light transmission from LED source for increased performance
- $_{\bullet}\,$  Push fit feed-in, feed-out terminals for speed and ease of installation
- Supplied c/w optional trim attachment which provides a more commercially aesthetic appearance
- Instant light output and unlimited switching