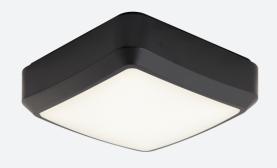

## **Astro**

**Astro** 

Code: AALED\*/\*\*/CCT

## Category Bulkheads Application Ancillary, Commercial, Education, Healthcare, Industrial, Outdoor Specification Architectural

- All polycarbonate multi-purpose LED square bulkhead suitable for ancillary areas and industrial applications
- Internal CCT selector switch allows the installer to choose the CCT between 3000K and 4000K
- Unique Visiluxe diffuser allows 90% light transmission from LED source for increased performance
- $_{\bullet}\,$  Push fit feed-in, feed-out terminals for speed and ease of installation
- Supplied c/w optional trim attachment which provides a more commercially aesthetic appearance
- Instant light output and unlimited switching