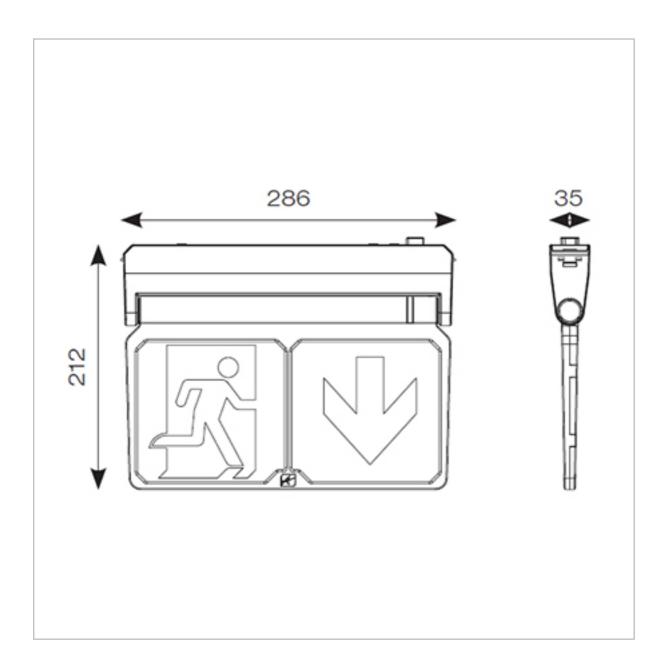

## **Features**

Light weight contemporary Ansell design, multiple install options LED Exit Sign

Rotatable legends to reduce waste and increase flexibility

One fitting that enables choice of five different mounting options: Suspension, Recessed, Ceiling surface, Wall surface, Side arm wall mounting

1 metre suspension cable supplied as standard

LiFePO4 Lithium battery provides improved energy consumption, product reliability and lifetime

Available in black and white finishes

Self-test emergency as standard