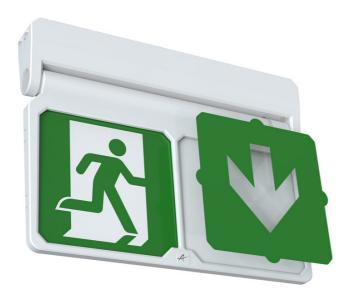

## **Features**

Light weight contemporary Ansell design, multiple install options LED Exit Sign

Rotatable legends to reduce waste and increase flexibility

One fitting that enables choice of five different mounting options: Suspension, Recessed, Ceiling surface, Wall surface, Side arm wall mounting

1 metre suspension cable supplied as standard

LiFePO4 Lithium battery provides improved energy consumption, product reliability and lifetime

Available in black and white finishes

Self-test emergency as standard