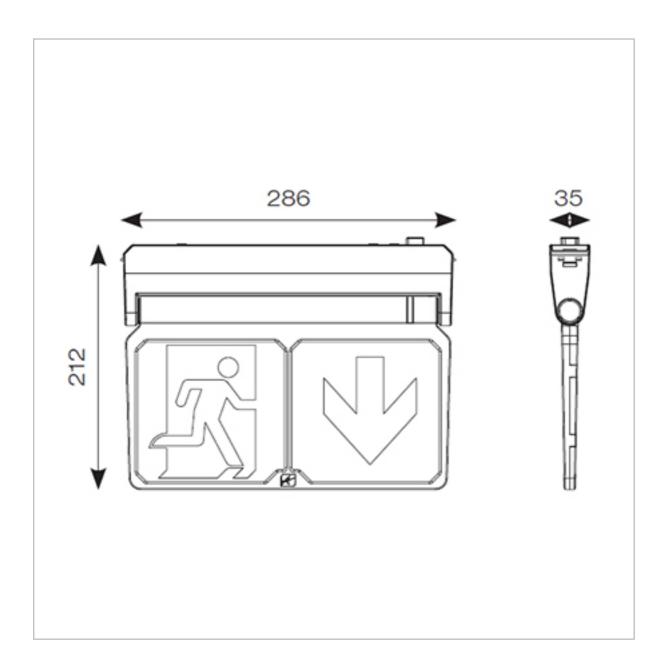

## **Features**

Light weight contemporary Ansell design, multiple install options LED Exit Sign

Rotatable legends to reduce waste and increase flexibility

One fitting that enables choice of five different mounting options: Suspension, Recessed, Ceiling surface, Wall surface, Side arm wall mounting

## **General Information**

| Colour / Finish                | Black                                                        |
|--------------------------------|--------------------------------------------------------------|
| Self Test                      | Yes                                                          |
| IP Rating                      | IP20                                                         |
| Class Protection               | 1                                                            |
| Internal / External            | Internal                                                     |
| Surface / Recessed / Suspended | Surface/Recessed/Suspended                                   |
| Lifetime (Hrs)                 | L70 50,000                                                   |
| Warranty (Years)               | 5                                                            |
| Accessories                    | AADL/WB/W, AADL/WB/BLK, AADL/SRK/W, AADL/SRK/BLK, ASBP/22/LI |
|                                |                                                              |