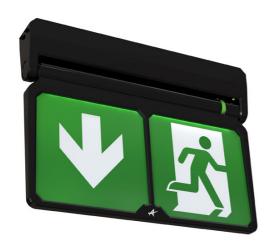

## **Features**

Light weight contemporary Ansell design, multiple install options LED Exit Sign

Rotatable legends to reduce waste and increase flexibility

One fitting that enables choice of five different mounting options: Suspension, Recessed, Ceiling surface, Wall surface, Side arm wall mounting

1 metre suspension cable supplied as standard

LiFePO4 Lithium battery provides improved energy consumption, product reliability and lifetime

Available in black and white finishes

Self-test emergency as standard