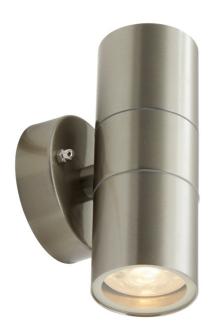

## **Features**

GU10 wall light suitable for residential applications (supplied less lamp)

316L Marine grade stainless steel bi-directional wall light

Stainless steel, black and copper finishes available

Discrete PIR option available

Option to add Bluetooth and WiFi enabled smart GU10 lamp(s)

Belfast: +44 (0) 2890 773750