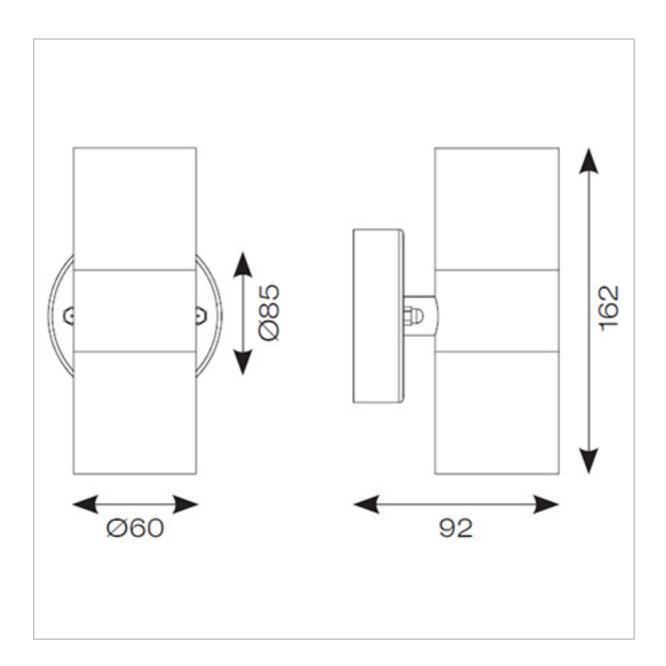

## **General Information**

| Lamp Type                      | GU10            |
|--------------------------------|-----------------|
| Colour / Finish                | Stainless Steel |
| IP Rating                      | IP44            |
| IK Rating                      | IK06            |
| Class Protection               | 1               |
| Internal / External            | External        |
| Surface / Recessed / Suspended | Surface         |
| Warranty (Years)               | 2               |
| Diameter (mm)                  | 60              |
| Height (mm)                    | 162             |
| Depth (mm)                     | 92              |
|                                |                 |