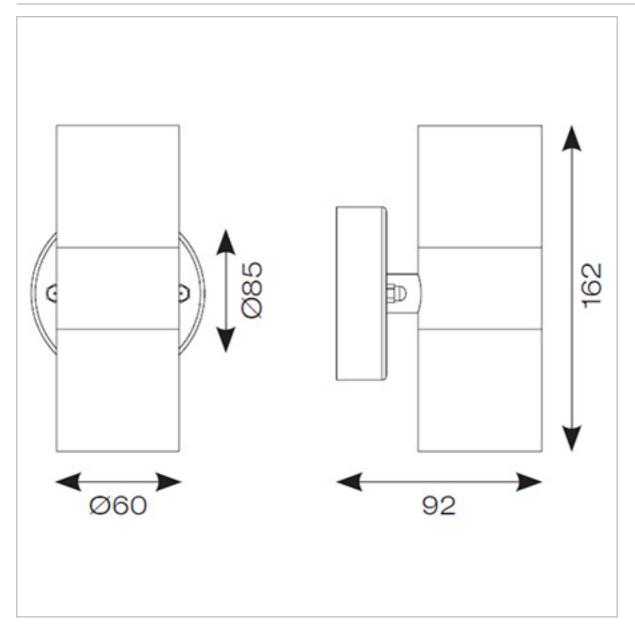

## **General Information**

| Lamp Type                      | GU10     |
|--------------------------------|----------|
| Colour / Finish                | Copper   |
| IP Rating                      | IP44     |
| IK Rating                      | IK06     |
| Class Protection               | 1        |
| Internal / External            | External |
| Surface / Recessed / Suspended | Surface  |
| Warranty (Years)               | 2        |
| Diameter (mm)                  | 60       |
| Height (mm)                    | 162      |
| Depth (mm)                     | 92       |