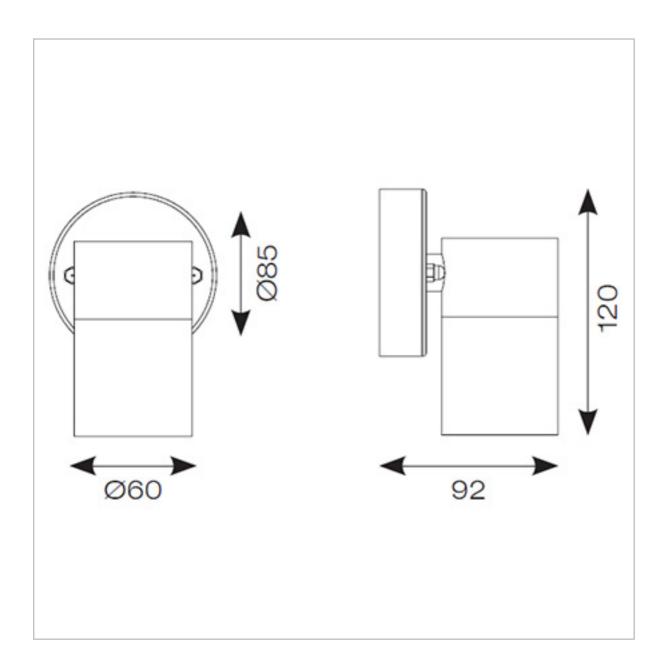

## **General Information**

| Lamp Type                      | GU10     |
|--------------------------------|----------|
| Colour / Finish                | Copper   |
| IP Rating                      | IP44     |
| IK Rating                      | IK06     |
| Class Protection               | 1        |
| Internal / External            | External |
| Surface / Recessed / Suspended | Surface  |
| Warranty (Years)               | 2        |
| Diameter (mm)                  | 60       |
| Height (mm)                    | 120      |
| Depth (mm)                     | 92       |
|                                |          |