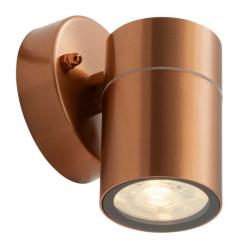

## **Features**

GU10 wall light suitable for residential applications (supplied less lamp)

316L Marine grade stainless steel directional wall light

Stainless steel, black and copper finishes available

Discrete PIR option available

## **General Information**

| Lamp Type                      | GU10     |
|--------------------------------|----------|
| Colour / Finish                | Copper   |
| IP Rating                      | IP44     |
| IK Rating                      | IK06     |
| Class Protection               | 1        |
| Internal / External            | External |
| Surface / Recessed / Suspended | Surface  |
| Warranty (Years)               | 2        |
| Diameter (mm)                  | 60       |
| Height (mm)                    | 120      |
| Depth (mm)                     | 92       |
|                                |          |