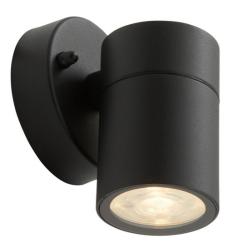

## Features

GU10 wall light suitable for residential applications (supplied less lamp) 316L Marine grade stainless steel directional wall light Stainless steel, black and copper finishes available Discrete PIR option available Option to add Bluetooth and WiFi enabled smart GU10 lamp(s)

## **General Information**

| Lamp Type                      | GU10     |
|--------------------------------|----------|
| Colour / Finish                | Black    |
| IP Rating                      | IP44     |
| IK Rating                      | IK06     |
| Class Protection               | 1        |
| Internal / External            | External |
| Surface / Recessed / Suspended | Surface  |
| Warranty (Years)               | 2        |
| Diameter (mm)                  | 60       |
| Height (mm)                    | 120      |
| Depth (mm)                     | 92       |
|                                |          |