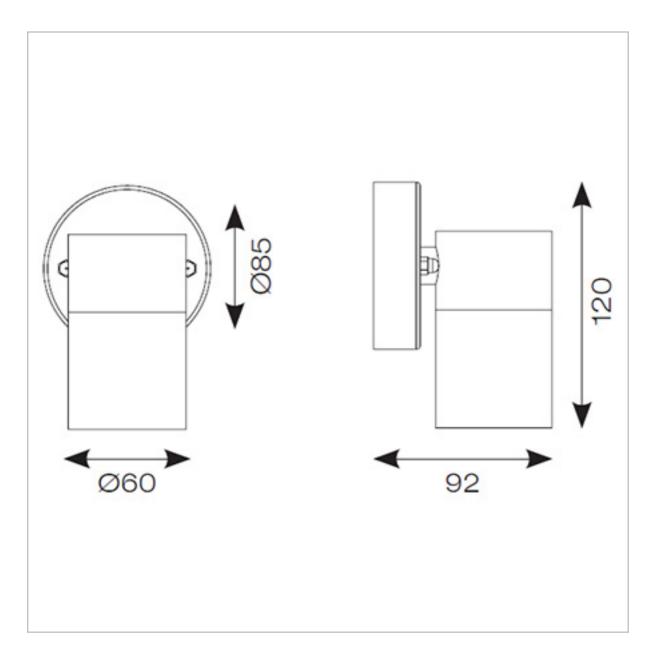

## **General Information**

| Lamp Type                      | GU10     |
|--------------------------------|----------|
| Colour / Finish                | Black    |
| IP Rating                      | IP44     |
| IK Rating                      | IK06     |
| Class Protection               | 1        |
| Internal / External            | External |
| Surface / Recessed / Suspended | Surface  |
| Warranty (Years)               | 2        |
| Diameter (mm)                  | 60       |
| Height (mm)                    | 120      |
| Depth (mm)                     | 92       |
|                                |          |