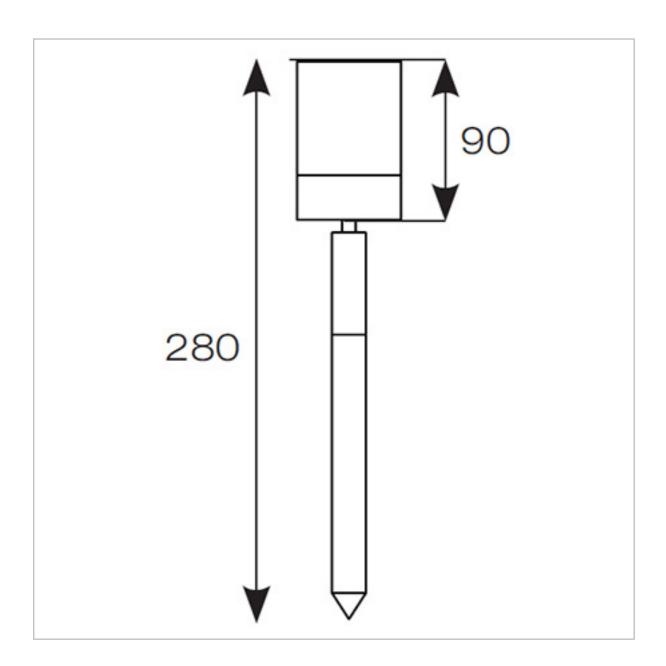

## **General Information**

| Stainless Steel |
|-----------------|
| IP44            |
| IK06            |
| 1               |
| External        |
| 2               |
|                 |

## **Technical Information**

| Wattage        | 50W           |
|----------------|---------------|
| Input          | 220-240V      |
| Hertz          | 50/60Hz       |
| Operating Temp | -10°C to 40°C |