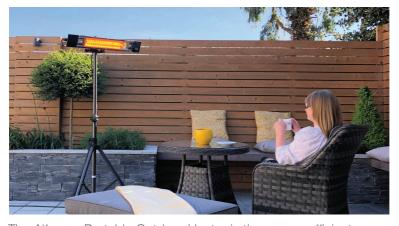

## ATC **Alfresco** Portable Outdoor Infrared Heater

Power Switch

Detachable Connector

The Alfresco Portable Outdoor Heater is the energy efficient option to portable heating. It can be set up in minutes, at just 1800watts, costs £0.30p per hour to run and is the environmentally friendly option.

- Modern Discreet Design
- · Low Glare Element
- Parabolic Reflector for Even Spread of Heat
- · 1800W Energy Efficient
- · Costs £0.30p per Hour to run
- · Power Switch to turn On/Off

- Wired with 4M Power Lead and 13A Plug
- · Tripod Sturdy and Portable
- · Easy to Assemble
- Mounting height 1.8M
- IP55 Waterproof