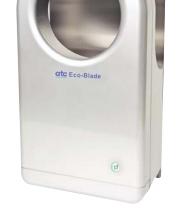

# atc Eco Blade High Speed Hand Dryer

# ate Eco Blade High Speed Hand Dryer Round

**LONG LIFE** 

#### **DESCRIPTION**

Product Code atc – ECOBLADE – 22

Finish Silver - Vandal Resistant ABS, Antibacterial Protection on Surface

and within all plastic

Warranty 5 Years

Super Filter Filter Assembly comprised of HEPA Filter, Antibacterial Filter and Carbon Filter