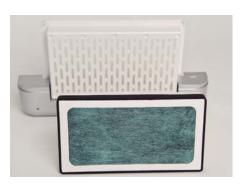

#### **DESCRIPTION**

Product Code atc – ECOBLADE – 22

Finish Silver - Vandal Resistant ABS, Antibacterial Protection on Surface

and within all plastic

Warranty 5 Years

Super Filter Filter Assembly comprised of HEPA Filter, Antibacterial Filter and Carbon Filter

### **Most Hygienic**

No Touch Operation Fitted with HEPA Filter Eliminates 99% Bacteria