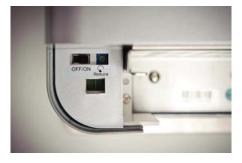

# atc Eco Blade High Speed Hand Dryer

# The most Hygienic and Energy Efficient Hand Dryer on the Market





Super Filter



Ceramic Pad & Rubber Seals



Easy to Control











# ate Eco Blade High Speed Hand Dryer Round

**LONG LIFE** 

#### **DESCRIPTION**

Product Code atc – ECOBLADE – 22

Finish Silver - Vandal Resistant ABS, Antibacterial Protection on Surface

and within all plastic

Warranty 5 Years

Super Filter Filter Assembly comprised of HEPA Filter, Antibacterial Filter and Carbon Filter

**Activation** Automatic

#### **ELECTRICAL SPECIFICATIONS**

| NOISE LEVEL                  | 74-10/10/1-4-11                                 |
|------------------------------|-------------------------------------------------|
| Air Flow (m <sup>3</sup> /h) | 89-144m³/h, 100m/s                              |
| Drying Time                  | 10 - 15 Seconds                                 |
| Heater Element               | On/Off Option 4