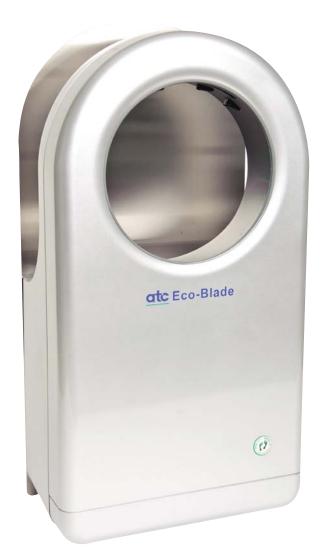

# atc Eco Blade High Speed Hand Dryer

# ate Eco Blade High Speed Hand Dryer Round

**LONG LIFE** 

#### **DESCRIPTION**

Product Code atc – ECOBLADE – 22

Finish Silver - Vandal Resistant ABS, Antibacterial Protection on Surface

and within all plastic

Warranty 5 Years

Super Filter Filter Assembly comprised of HEPA Filter, Antibacterial Filter and Carbon Filter